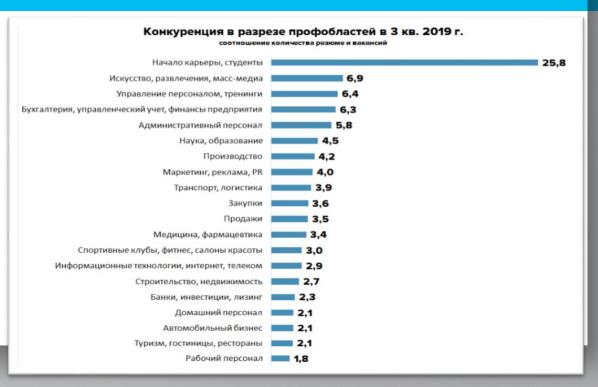

| 29/9/2019                  |
| rabota.tut.by<br>(jobs.tut.by) | 31 165<br>(0.54%) | 27766<br><b>(0.54%)</b>   | 1.76 mln<br>(30.71%) | 2.05 mln (39.87%)         | 62 845<br>(44.4%)                           | 74 410<br>( <b>52.6%</b> ) |
| praca.by                       | 10 461 (0.18%)    | 15604<br>( <b>0.31%</b> ) | 246 815<br>(4.3%)    | 308 976<br><b>(6,01%)</b> | 71 196<br>(50.3%)                           | 84 261<br><b>(59,6%)</b>   |

#### JOB OPENING CLASSIFICATION BY INDUSTRY



Лидирующие позиции по количеству вакансий стабильно занимают следующие профессиональные сферы: «Продажи» (26,9% от общего количества вакансий), «Рабочий персонал» (12,7%), «Информационные технологии» (12,2%), «Транспорт и логистика» (10,8%) и «Производство» (9,9%).







# USER-FRIENDLY INTERFACE



## belmeta

Профессия или компания

# belmeta.com (aggregator)

| 126,454 job openings posted as at                | 29/9/2019 | %      | Vacancies by type:     | Units |
|--------------------------------------------------|-----------|--------|------------------------|-------|
| IT, Computing, Internet                          | 3397      | 2.69%  | No prior experience    | 2510  |
| Accounting, Audit                                | 3116      | 2.47%  | Shift work             | 861   |
| Engineering, Technology                          | 6052      | 4.79%  | Evening work           | 578   |
| Logistics, Customs, Warehousing, Foreign Trade   | 9725      | 7.69%  | Temporary employment   | 1874  |
|                                                  |