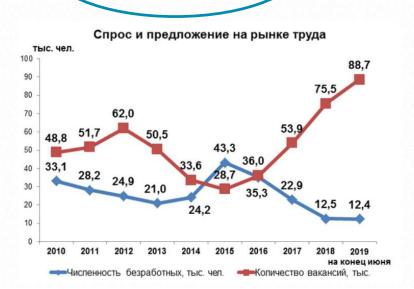

bor, Classifier of the Republic of Belarus 006-2009 field / business employment and social Worker Occupations and Office Positions. A classifiers security agencies transition to Nationwide Classifier of the Republic of Belarus 014-2017 Occupations, harmonized with ISCO-08, and gradual Preset resume form, with Custom resume formation of a vacancy classification system occupations/positions forms across nine job skill groups are planned for selectable in accordance January 2020. with the classifier and industry classifiers, in accordance with Nationwide Classifier of the Republic of Belarus Additional skills 005-2011 Industries By region, pay level, etc.

resumes

# Job market situation: various parameters that characterize various job market segments

gsz.gov.by 0.1 unemployed per opening



rabota.tut.by: 6.5 resumes per opening



1 кв. 2017 2 кв. 2017 3 кв. 2017 4 кв. 2017 1 кв. 2018 2 кв. 2018 3 кв. 2018 4 кв. 2018 1 кв. 2019 2 кв. 2019 3 кв. 2019

» By covering various segments of the Belarusian job market, the public and private job portals together provide anyone with access to information and services for efficient employment. Prospects for using job and resume big data.



A unified job analytics portal



#### **Challenges:**

Different job and resume information structuring criteria
Different ways of presenting data on jobs and resume content
Lack of detail in describing required skills

Uneven representation of jobs and resumes across regions and occupations – the representativeness issue

# Online portal ranking – the ETF methodology

- 1. Rough position in the