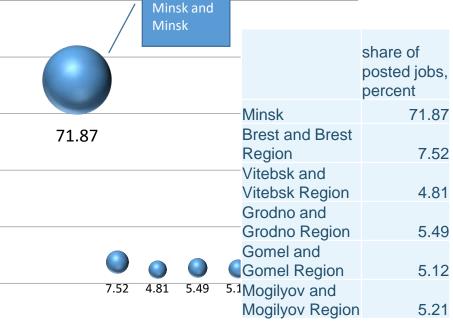

| 437    | 899.20            |
| 8       | Medical laboratory technician | 411    | 479.78            |
| 9       | Forest ranger                 | 386    | 549.24            |
| 10      | Tradesman                     | 361    | 666.19            |
| 11      | Physician assistant           | 327    | 553.27            |
| 12      | Chief accountant              | 320    | 684.98            |
| 13      | Kindergarten nurse            | 293    | 428.65            |
| 14      | Veterinarian assistant        | 285    | 477.05            |
| 15      | Chief technical officer       | 276    | 778.54            |

#### Конкуренция в разрезе профобластей в 3 кв. 2019 г.



#### **REGIONAL DIFFERENCES**

#### Job statistics on GSZ.GOV.BY



# • доля вакансий на портале Rabota.tut.by, %



#### **HOW INFORMATION IS POSTED ON THE PORTALS**

# » About job vacancies

#### By PES - pursuant to the Law on Public By private portals: at **PES** privately owned **Employment** their own discretion Resumes by individuals Anyone Occupations – according to Nationwide In-house occupational registered with labor, Classifier of the Republic of Belarus 006-2009 field / business employment and social Worker Occupations and Office Positions. A classifiers security agencies transition to Nationwide Classifier of the Republic of Belarus 014-2017 Occupations, harmonized with ISCO-08, and gradual Preset resume form, with Custom resume formation of a vacancy classification system occupations/positions forms across nine job skill groups are planned for selectable in accordance January 2020. with