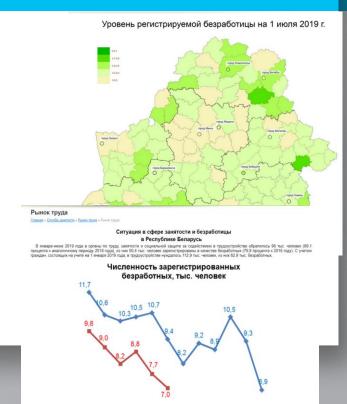

e cleaner                                      | 1 433          | 399.47           |
| 9           | Welder                                                           | 1 317          | 655.45           |
| 10          | Stuccoworker                                                     | 1 111          | 677.46           |
| 11<br>12    | Electrical equipment maintenance worker Milking machine operator | 1 101<br>1 041 | 544.69<br>551.44 |
| 13          | Painter                                                          | 1 003          | 665.83           |
| 14          | Nurse                                                            | 922            | 414.71           |
| 15          | Loader                                                           | 861            | 544.20           |



# Private job portals: example

|                                |                   | ent of total<br>force)    | Resumes (pe<br>labor |                           | Organizatior<br>of total organ<br>Belarus i | nizations in               |
|--------------------------------|-------------------|---------------------------|----------------------|---------------------------|---------------------------------------------|----------------------------|
|                                | 1/9/2019          | 29/9/2019                 | 1/9/2019             | 29/9/2019                 | 1/9/2019                                    | 29/9/2019                  |
| rabota.tut.by<br>(jobs.tut.by) | 31 165<br>(0.54%) | 27766<br><b>(0.54%)</b>   | 1.76 mln<br>(30.71%) | 2.05 mln (39.87%)         | 62 84