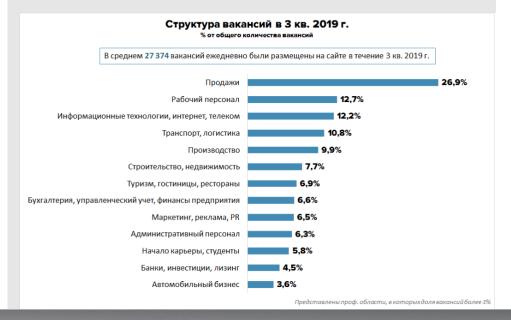

#### JOB OPENING CLASSIFICATION BY INDUSTRY

Лидирующие позиции по количеству вакансий стабильно занимают следующие профессиональные сферы: «Продажи» (26,9% от общего количества вакансий), «Рабочий персонал» (12,7%), «Информационные технологии» (12,2%), «Транспорт и логистика» (10,8%) и «Производство» (9,9%).