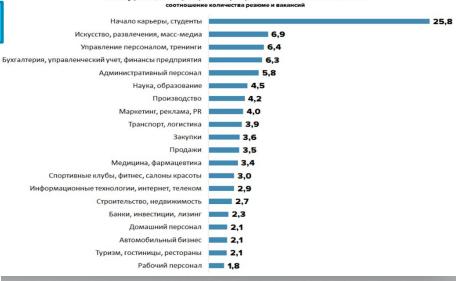

#### JOB OPENING CLASSIFICATION BY INDUSTRY

Лидирующие позиции по количеству вакансий стабильно занимают следующие профессиональные сферы: «Продажи» (26,9% от общего количества вакансий), «Рабочий персонал» (12,7%), «Информационные технологии» (12,2%), «Транспорт и логистика» (10,8%) и «Производство» (9,9%).