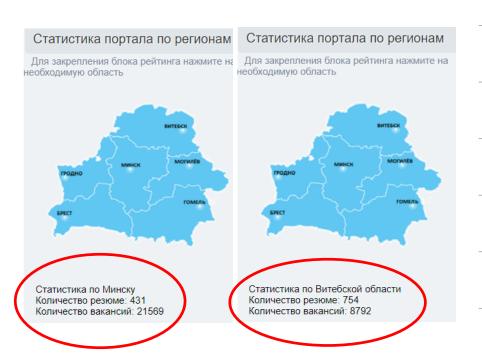

.47            |
| 7       | Managing officer              | 437    | 899.20            |
| 8       | Medical laboratory technician | 411    | 479.78            |
| 9       | Forest ranger                 | 386    | 549.24            |
| 10      | Tradesman                     | 361    | 666.19            |
| 11      | Physician assistant           | 327    | 553.27            |
| 12      | Chief accountant              | 320    | 684.98            |
| 13      | Kindergarten nurse            | 293    | 428.65            |
| 14      | Veterinarian assistant        | 285    | 477.05            |
| 15      | Chief technical officer       | 276    | 778.54            |

#### Конкуренция в разрезе профобластей в 3 кв. 2019 г.



#### **REGIONAL DIFFERENCES**

#### Job statistics on GSZ.GOV.BY



# • доля вакансий на портале Rabota.tut.by, %



#### **HOW INFORMATION IS POSTED ON THE PORTALS**

# » About job vacancies

#### By PES - pursuant to the Law on Public By private portals: at **PES** privately owned **Employment** their own discretion Resumes by individuals Anyone Occupations – according to Nationwide In-house occupational registered with labor, Classifier of the Republic of Belarus 006-2009 field / business employment and social Worker Occupations and Office Positions. A classifiers security agencies transition to Nationwide Classifier of the Republic of Belarus 014-2017 Occupations, harmonized with ISCO-08, and gradual Preset resume form, with Custom resume formation of a vacancy classification system occupations/positions forms across nine job skill groups are planned