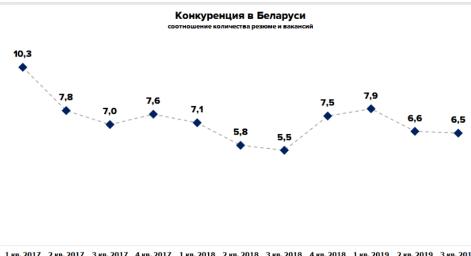

#### Конкуренция в разрезе профобластей в 3 кв. 2019 г.

# Job market situation: various parameters that characterize various job market segments

gsz.gov.by 0.1 unemployed per opening

rabota.tut.by: 6.5 resumes per opening

1 кв. 2017 2 кв. 2017 3 кв. 2017 4 кв. 2017 1 кв. 2018 2 кв. 2018 3 кв. 2018 4 кв. 2018 1 кв. 2019 2 кв. 2019 3 кв. 2019