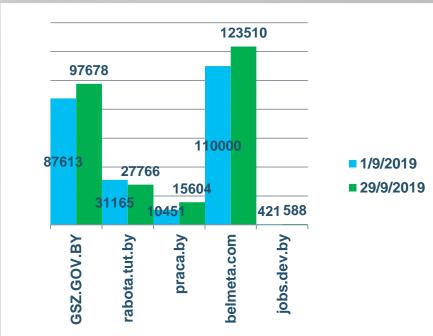

# PUBLIC EMPLOYMENT SER OF TOCYARPCIBEHHAS CIDYM5A 3.AHSTOCTIM PECCITY STANKIN GETTA PYCLO

|                 | jobs                               | organizations                                              | resumes                    |
|-----------------|------------------------------------|------------------------------------------------------------|----------------------------|
| As at 1/9/2019  | 87 613                             | 120 882                                                    | 2 981                      |
| As at 29/9/2019 | 97 678                             | 122 133                                                    | 2 968                      |
|                 | <b>2.0%</b> of overall labor force | Percent of total organizations in Belarus in 2018:s 85.47% | 0.06% of total labor force |

# Private job portals: example

|                                |                   | ent of total<br>force)    | Resumes (pe<br>labor |                           | Organizatior<br>of total organ<br>Belarus i | nizations in               |
|--------------------------------|-------------------|---------------------------|----------------------|---------------------------|---------------------------------------------|----------------------------|
|                                | 1/9/2019          | 29/9/2019                 | 1/9/2019             | 29/9/2019                 | 1/9/2019                                    | 29/9/2019                  |
| rabota.tut.by<br>(jobs.tut.by) | 31 165<br>(0.54%) | 27766<br><b>(0.54%)</b>   | 1.76 mln<br>(30.71%) | 2.05 mln (39.87%)         | 62 845<br>(44.4%)                           | 74 410<br>( <b>52.6%</b> ) |
| praca.by                       | 10 461 (0.18%)    | 15604<br>( <b>0.31%</b> ) | 246 815<br>(4.3%)    | 308 976<br><b>(6,01%)</b> | 71 196<br>(50.3%)                           | 84 261<br><b>(59,6%)</b>   |

## **JOB OPENING STRUCTURE COMPARISON**

| GSZ.GOV.by 88,652 vacancies                                               | rabota.tut.by<br>27 766 vacancies | belmeta.com<br>126 454 vacancies                              |
|---------------------------------------------------------------------------|-----------------------------------|---------------------------------------------------------------|
| A. Agriculture, Forestry and Fisheries: 14.48%                            | -                                 | 4.03% (Farming. Agribusiness. Livestock Farming)              |
| B. Manufacture: 16.3%                                                     | 9.9% (Manufacture)                | 24.68% (Manufacture. Industry. Blue-Collar Jobs)              |
| F. Construction: 18.31%                                                   | 7.7% (Construction, Real Estate)  | 11.6% (Construction. Architecture. Real Estate)               |
| Q. Healthcare and Social Services: 10.36%                                 | -                                 | 6.25% (Medicine. Pharmacy. Healthcare)                        |
| G. Wholesale and Retail; Automotive and Motorcycle Service: 8.8%          | 26.9% (Sales)                     | 18.4% (Wholesale and Retail. Sales. Procurement)              |
| J. Information and Telecommunications: 1.9%                               | 12.2% (IT, Internet, Telecoms)    | 2.7% (IT. Computing. Internet)                                |
| H. Transportation Business, Warehousing, Mail and Courier Services: 5.56% | 10.8% (Transportation, Logistics) | 10.5% (Transportation. Automotive Retail. Automotive Service) |
| 67.2% (blue-collar jobs)                                                  | 12.7% (workers)                   |                                                               |