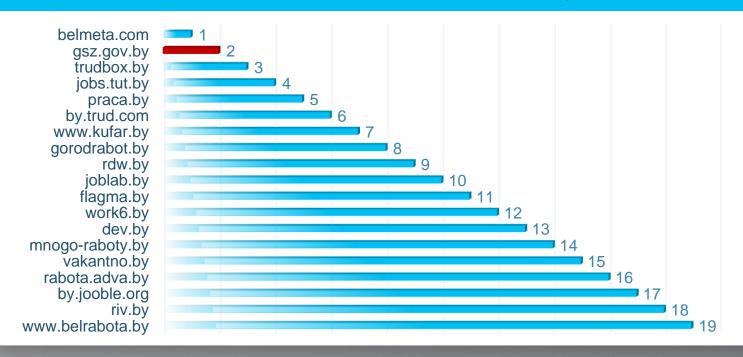

# Online portal ranking – the ETF methodology

- 1. Rough position in the Google ranking:
- 2. Type of job portal
- 3. Type of operator
- 4. OJV volume (approximate number of OJV)
- 5. Geographical scope
- 6. Sectoral scope
- 7. Publication date of OJV
- 8. Update frequency
- 9. Language
- 10.Occupation
- 11.of operator
- 12. Working time
- 13.Sector
- 14.City
- 15.District
- 16. Region
- 17.Qualification level
- 18.Wage

Fabio Mercorio and Mario Mezzanzanica: Feasibility Study for Tunisia and Morocco to Identify, Validate, and Rank Web Job Vacancy Sources – practical guidance . 2019, ETF – 18 indicators

| Name of the job portal | Rough<br>position in<br>Google<br>ranking           | he Type<br>opera |      |                  | OJV volume<br>(approximat<br>e number of<br>OJV)       | scope                     | Sectoral scope | Publication<br>date of<br>OJV | Update<br>frequency |                | Type of contract           | Working<br>time | Sector | City | District     | Region | Qualificatio<br>n<br>level | Wage | Normalized size     | Media       | Final<br>Ranking     |                    |
|------------------------|-----------------------------------------------------|------------------|------|------------------|--------------------------------------------------------|---------------------------|----------------|-------------------------------|---------------------|----------------|----------------------------|-----------------|--------|------|--------------|--------|----------------------------|------|---------------------|-------------|----------------------|--------------------|
| Name of the job por    | Rough<br>positio<br>tal in the<br>Google<br>ranking | Type             | ator | or Job<br>nortal | OJV<br>volume<br>(approx<br>imate<br>number<br>of OJV) | Geogra<br>phical<br>scope | aı             | tion                          | Δ                   | Occup<br>ation | Type<br>of<br>contra<br>ct | _               | Sector | City | Distric<br>t | Region | Qualific<br>ation<br>level | Wage | Normaliz<br>ed size | Media       | Final<br>Rankin<br>g |                    |
| belmeta.com            | 1                                                   | 1                | L    | 1                | 122409                                                 | 1                         | 1              | 1                             | 1                   | 1              | 1                          | 1               | 1      | 1    | 1            | 1      | 0.5                        | 1    |                     | 0.9687<br>5 | 1                    | belmeta.com        |
| gsz.gov.by             | 0.8                                                 | 1                | L    | 1                | 96156                                                  | 1                         | 1              | 1                             | 1                   | 0.5            | 1                          | 1               | 0      | 1    | 1            | 1      | 1                          | 1    |                     | 0.8937<br>5 | 2                    | gsz.gov.by         |
| trudbox.by             | 1                                                   | 1                |      | 1                | 147741                                                 | 1                         | 1              | 1                             | 1                   | 0.5            | 1                          | 1               | 1      | 1    | 0.5          | 0.5    | 0.5                        | 1    |                     | 0.875       | 3                    | trudbox.by         |
| jobs.tut.by            | 1                                                   | 1                | L    | 1                | 25,521                                                 | 1                         | 1              | 1                             | 1                   | 1              | 1                          | 1               | 1      | 1    | 0            | 0.5    | 1                          | 0.5  |                     | 0.875       | 4                    | jobs.tut.by        |
| praca.by               | 1                                                   | 1                | L    | 1                | 15705                                                  | 1                         | 1              | 1                             | 1                   | 0.5            | 1                          | 1               | 1      | 1    | 0.5          | 0.5    | 1                          | 0.5  |                     | 0.875       | 5                    | praca.by           |
| by.trud.com            | 1                                                   | 1                | L    | 1                | 77012                                                  | 1                         | 1              | 1                             | 1                   | 0.5            | 1                          | 1               | 1      | 1    | 0            | 0      | 1                          | 1    |                     | 0.8437<br>5 | 6                    | <u>by.trud.com</u> |
| www.kufar.by           | 0.5                                                 | 1                | L    | 0.8              | 2040                                                   | 1                         | 1              | 1                             | 1                   | 0.5            | 1                          | 1               | 1      | 1    | 0            | 1      | 0.5                        | 1    |                     | 0.8312<br>5 | 7                    | www.kufar.by       |
| gorodrabot.by          | 0.8                                                 | 1                | L    | 1                | 33668                                                  | 1                         | 1              | 1                             | 1                   | 0.5            | 1                          | 1               | 1      | 1    | 0            | 1      | 0                          | 0.5  |                     | 0.8         | 8                    | gorodrabot.by      |
| <u>rdw.by</u>          | 1                                                   | 1                | L    | 1                | 5205                                                   | 1                         | 1              | 1                             | 1                   | 0.5            | 0                          | 1               | 1      | 1    | 0            | 0      | 1                          | 1    |                     | 0.7812<br>5 | 9                    | rdw.by             |
| joblab.by              | 1                                                   | 1                | L    | 1                | 21252                                                  | 1                         | 1              | 1                             | 1                   | 0.5            | 0                          | 1               | 1      | 1    | 0            | 0      | 1                          | 0.5  |                     | 0.75        | 10                   | joblab.by          |
| flagma.by              | 0.8                                                 | 1                | L    | 0.8              | 9056                                                   | 1                         | 1              | 1                             | 1                   | 0.5            | 0                          | 1               | 0.5    | 1    | 0            | 1      | 0.5                        | 0.5  |                     | 0.725       | 11                   | flagma.by          |
| work6.by               | 0.8                                                 | 1                | L    | 1                | -                                                      | 1                         | 1              | 1                             | 1                   | 0.5            | 0                          | 0               | 1      | 1    | 0            | 0      | 0                          | 1    |                     | 0.6437<br>5 | 12                   | work6.by           |
| dev.by                 | 0.8                                                 | 1                | L    | 0.8              | 624                                                    | 1                         | 0.5            | 1                             | 1                   | 0.5            | 0                          | 1               | 0      | 1    | 0            | 0      | 1                          | 0.5  |                     | 0.6312<br>5 | 13                   | dev.by             |
| mnogo-raboty.by        | 0.5                                                 | 1                |      | 1                | 53854                                                  | 1                         | 1              | 1                             | 1                   | 0.5            | 0                          | 0               | 1      | 1    | 0            | 0      | 0                          | 1    |                     | 0.625       | 14                   | mnogo-raboty.by    |
| vakantno.by            | 0.5                                                 | 1                | L    | 1                | 14169                                                  | 1                         | 1              | 1                             | 1                   | 0.5            | 0                          | 0               | 1      | 1    | 0            | 0      | 0                          | 0.5  |                     | 0.5937<br>5 | 15                   | vakantno.by        |
| rabota.adva.by         | 0.5                                                 | 1                | L    | 1                | 5819                                                   | 1                         | 1              | 1                             | 1                   | 0.5            | 0                          | 0               | 0      | 1    | 0            | 1      | 0                          | 0    |                     | 0.5625      | 16                   | rabota.adva.by     |
| by.jooble.org          | 1                                                   | 1                | L    | 1                | 1004                                                   | 1                         | 1              | 1                             | 1                   | 0.5            | 0                          | 0.5             | 0      | 0.5  | 0            | 0      | 0                          | 0.5  |                     | 0.5625      | 17                   | by.jooble.org      |
| <u>riv.by</u>          | 0.5                                                 | 1                | L    | 1                | 2100                                                   | 1                         | 1              | 1                             | 1                   | 0.5            | 0                          | 0               | 1      | 1    | 0            | 0      | 0                          | 0    |                     | 0.5625      | 18                   | <u>riv.by</u>      |
| www.belrabota.b        | <u>v</u> 0.5                                        | 0.5              | 5    | 0.5              | 1096                                                   | 1                         | 1              | 1                             | 1                   | 0.5            | 0                          | 0               | 0      | 0    | 0            | 0      | 0                          | 0    |                     | 0.375       | 19                   | www.belrabota.by   |

#### **RESULTS OF RANKING 19 ONLINE PORTALS IN BELARUS, 2019**

- Many nations have unified Web portals, platforms or online services in various forms. These are supervised by either the public employment agencies (Germany, Canada) or national educational institutions (Czech Republic, Austria, Denmark, Great Britain, Estonia, Finland, the Netherlands).
- » Russia has similar best practice, e.g. in Karelia, where this is implemented as an open portal.
- Belarus has elements of this system: the public employment service website providing information about registered vacancies, human resources portals primarily providing current analysis, and the websites of some education institutions offering career guidance services, etc. Starting in 2020, there are plans to introduce a new version of the PES Portal, as well as develop and introduce the unified search and reference subsystem of the Corporate Information System for Social and Labor Management (Management CIS), one source of reference for the PES Portal and the Public Employment Automated Management System.
- A comprehensive and open prediction of future in-demand competences, skills, and concise and self-explanatory overviews of the state of various job market segments (industries, regions, occupations) all require one platform and one organization.